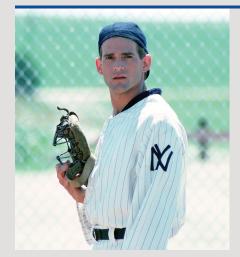

## Fathers, Baseball and Field of Dreams

**Dwier Brown** 

Actor, author, and inspirational speaker

Dwier Brown appeared in one of the most popular movies of all time, Field of Dreams, as the father of Kevin Costner's character. Although he has appeared in scores of films, television shows, and stage productions, including The Thorn Birds, ER, Ally McBeal, and Murder: She Wrote, Dwier is still best known for his inspirational "Wanna Have a Catch" scene as Ray Kinsella in that film. Poignant stories from viewers of how seeing the movie changed their own lives, and their relationship with their own father, led Dwier to write the moving memoir, Build It and They Will Come: Fathers, Fate and Field of Dreams. He also co-owns the Baseball Hall of Dreams in Dyersville, lowa, not far from where the film was shot. Dwier will bring his inspirational message to the American Foundry Society audience on the first morning of Metalcasting Congress.